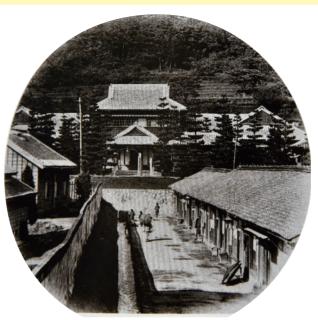

る 玲子氏の 裁判 あ 西 現女将の西 そ れ 地 る は に裁 る Щ つに菊の御紋が 裁 音 の 判 所は明治天皇の 別館 运さ さ 下関市 Z が忍び 判 所 祖父 の の 建物 玄関 の 正 が 山玲子氏 な み あ がこ ŧ 0 の ŝ 刻ま すそ 車 明治三上 の の話に 勅令に と言う事 も現存 を譲 、堂々 町 お よると たる 受け 設 の だ 日露 置さ あ 3 5 えで 五 つ たようだ。 ことにビッ 業者の たので 処分され 残っ 旅館 たそうだ。 争 明に蘇 たことから、 は 西山音治さん 7 出兵されてお 海中に ない ク 興 料亭のみ って る 味 IJ だ。 そ かと。 深 くる

ることに

前述 判

の

明

年

裁

所

の話に戻

昭和三十三年

の

移転に

伴

瓦の菊の御紋

旧裁判所

現在の山口県総合庁舎の遠景

訪