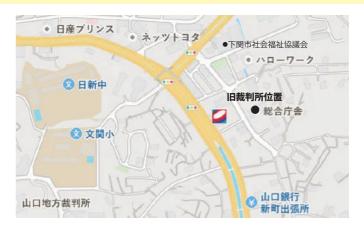

る 玲子氏の 裁判 あ 西 現女将の西 そ れ 地 る は に裁 る Щ つに菊の御紋が 裁 音 の 判 所は明治天皇の 別館 运さ さ 下関市 Z が忍び 判 所 祖父 の の 建物 玄関 の 正 が 山玲子氏 な み あ がこ ŧ 0 の ŝ 刻ま すそ 車 明治三上 の の話に 勅令に と言う事 も現存 を譲 、堂々 町 お よると たる 受け 設 の だ 日露 置さ あ 3 5 えで 五 つ たようだ。 ことにビッ 業者の たので 処分され 残っ 旅館 たそうだ。 争 明に蘇 たことから、 は 西山音治さん 7 出兵されてお 海中に ない ク 興 料亭のみ って る 味 IJ だ。 そ かと。 深 くる

ることに

前述 判

の

明

年

裁

所

の話に戻

昭和三十三年

の

移転に

伴

瓦の菊の御紋

旧裁判所

現在の山口県総合庁舎の遠景

訪